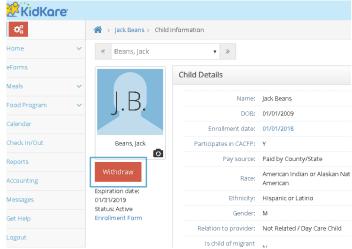

### HOW TO: Withdraw a Child

**Reminder:** Children who are <u>NOT</u> present and claimed for at least one meal during the month should be withdrawn.

1. From the menu to the left, click Home.

2. Click My Kids.

- 3. Click and ensure that Active is selected.
- 4. Click the name of the child to withdraw. The Child Information page opens.

5. Click Withdraw.

6. Click the Choose a Date box and

enter the withdraw date.

7. Click OK.

Kelly Crilly Yeneilis Gort-Aponte Madeline Pelaez-Garces Pilar Rodriguez Keila Cardona-Capella

Cristina Fernandez-Vazquez Maria Perez Joencys Sarria-Rodriguez Yoslain Rodriguez-Fernandez

3615 W. Waters Ave. Tampa, FL 33614 | 813-877-9303 | ccfp@lsfnet.org